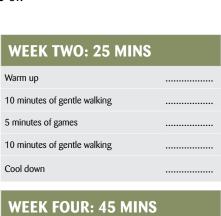

## WEEK ONE: 15 MINS Warm up 5 minutes of gentle walking on the lead 5 minutes of games - fetch or flat rubber disc throwing 5 minutes of gentle walking on the lead Cool down

| WEEK THREE: 35 MINS          |  |  |
|------------------------------|--|--|
| 10 minutes of gentle walking |  |  |
| 5 minutes of games           |  |  |
| 10 minutes of gentle walking |  |  |
| 5 minutes of fetch games     |  |  |
| 5 minutes of gentle walking  |  |  |
| Cool down                    |  |  |

| WEEK FOUR: 45 MINS           |  |
|------------------------------|--|
| Warm up                      |  |
| 5 minutes of games           |  |
| 10 minutes of gentle walking |  |
| 5 minutes of fetch games     |  |
| 10 minutes of gentle walking |  |
| 5 minutes of football        |  |
| 10 minutes of gentle walking |  |
| Cool down                    |  |